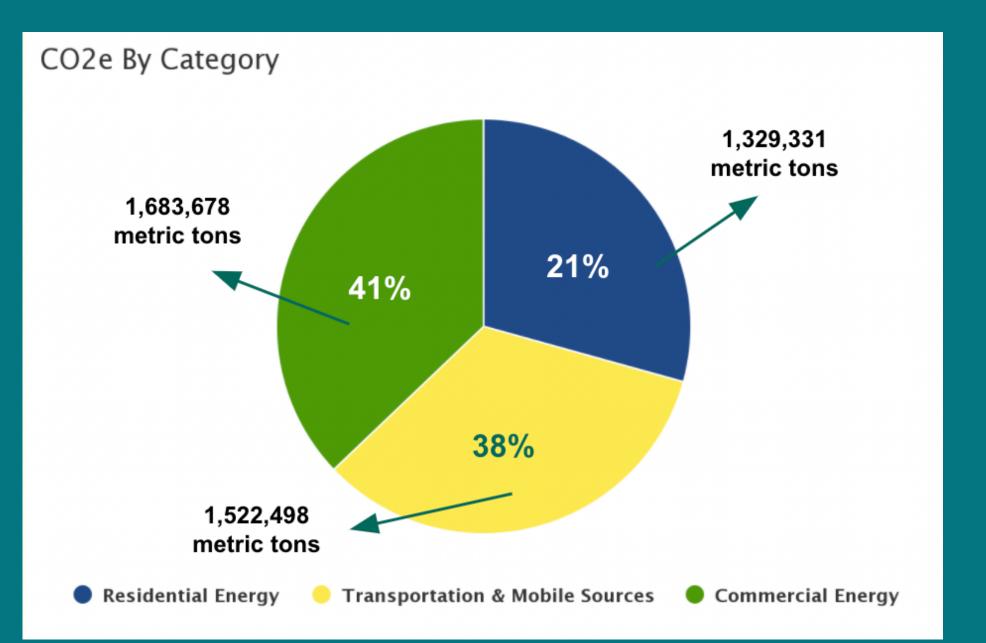

#### Delaware County Greenhouse Gas (GHG) Inventory in 2019

**Delaware County Projected Growth in GHG Emissions in 2050** 