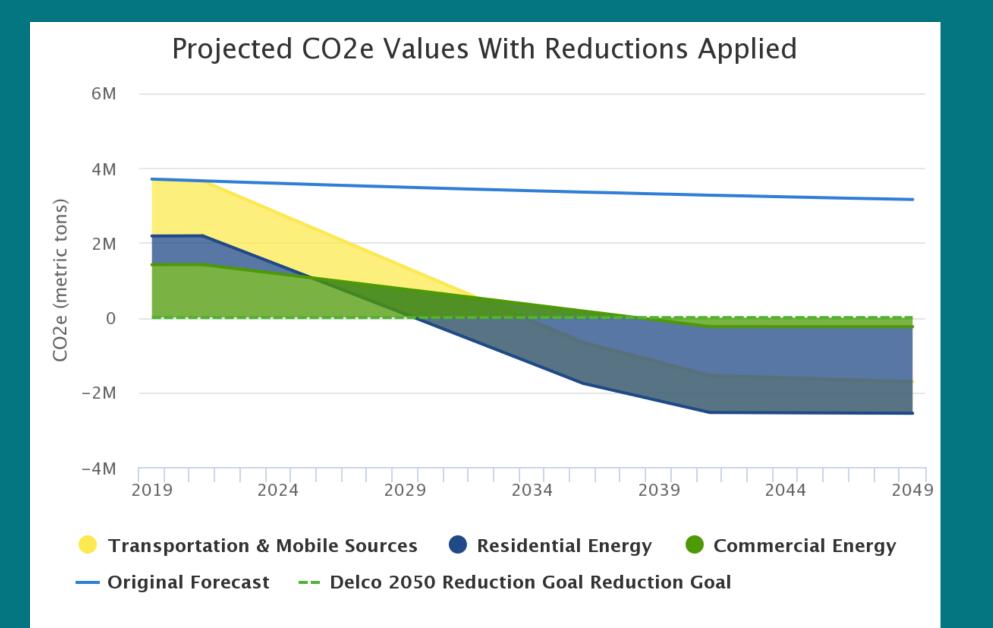

#### Delaware County Greenhouse Gas (GHG) Inventory in 2019

**Delaware County Projected Growth in GHG Emissions in 2050** 