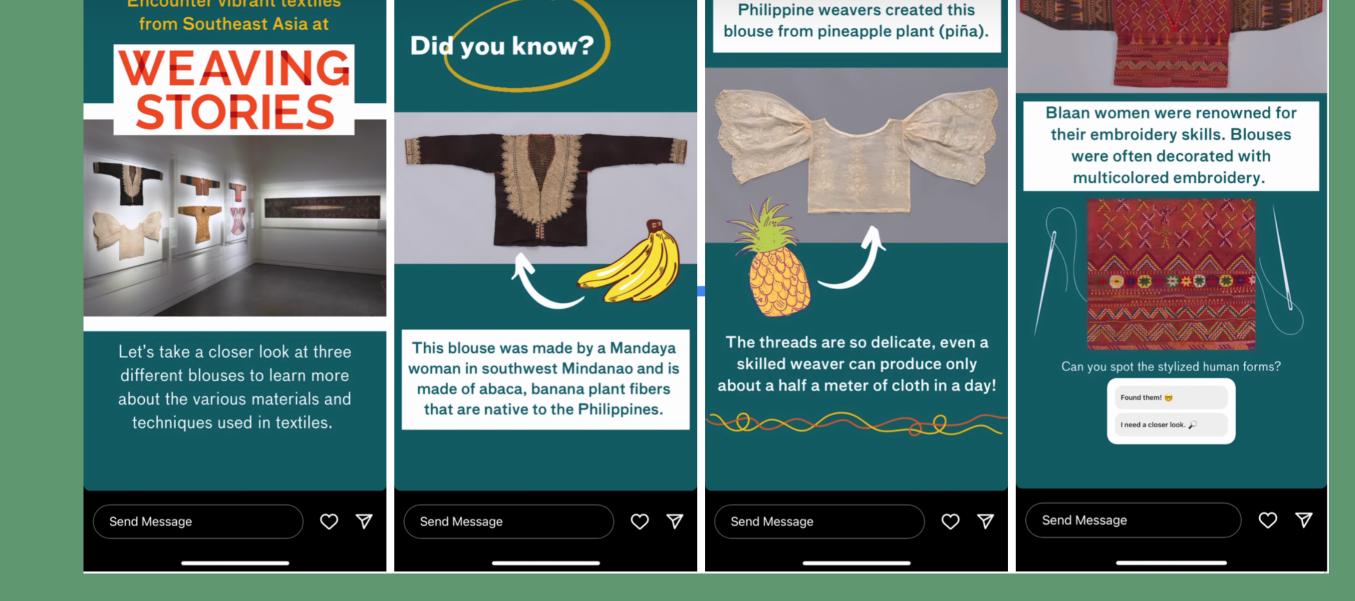

## Social Media

- Assisted with content creation and maintaining the museum's social media editorial calendar.

> Interaction and engagement in communities

Consistency in posting videos

asianartmuseum 21h

Encounter vibrant textiles

Asian Ad Museur

asianartmuseum 21h

example, long videos like 3 minutes may not work in TikTok. Especially long lecture format video.